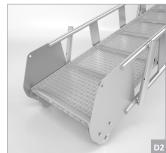

## Step and tread types

D2 Aluminium five bar flooring with anti-skid ribs; maximum gradient 30 degrees.