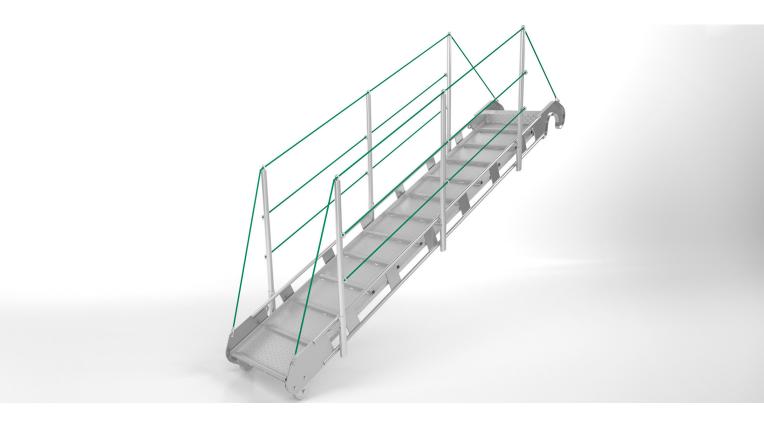

## Gurskøy Gangway LT

Gangway Type LT has an F1 hook for attachment to ship`s rail, inside dimension of rail hook is 220 mm. The gangway is equipped with bottom wheels and lifting eyes for attaching slings, designed to suit the size of the gangway. Gurskøy Gangway LT has aluminium five bar flooring with anti-skid ribs D2 and rope railing R1 with removable aluminium stanchions.

Gangway LT is an easy-to-handle portable lightweight gangway for use on smaller vessels or as a ship-to-ship gangway.