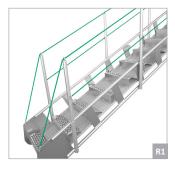

## Gurskøy Gangway LT

Gangway Type LT has an F1 hook for attachment to ship`s rail, inside dimension of rail hook is 220 mm. The gangway is equipped with bottom wheels and lifting eyes for attaching slings, designed to suit the size of the gangway. Gurskøy Gangway LT has aluminium five bar flooring with anti-skid ribs D2 and rope railing R1 with removable aluminium stanchions.

Gangway LT is an easy-to-handle portable lightweight gangway for use on smaller vessels or as a ship-to-ship gangway.



## **Railings**

R1 Rope railings with removable aluminium stanchions.

## Step and tread types

D2 Aluminium five bar flooring with anti-skid ribs; maximum gradient 30 degrees.

## **Accessories**

- Bulwark Ladder
- Safety Net
- Lifting Slings

Type approved by DNV-GL