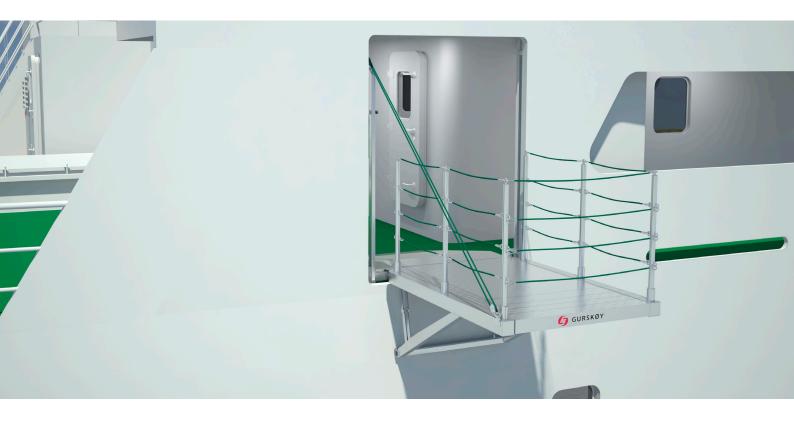

## Gurskøy Provisions Platform

Gurskøy Provisions Platform is a new product from Gurskøy that has received excellent reviews from our customers. The platform is entirely mechanical, with no hydraulics. The platform can easily be operated by one person, swiftly and efficiently. Platform 1400 x 2000 mm. Capacity SWL 1500 kg.

The platform is hinged on a swing arm so that it can be turned inwards and to the side in the upright position when not in use. It is suitable for use in a standard ship's door in the ship's side and is therefore a very efficient and less costly solution.

The platform has a ramp that slopes inward. The inclined ramp is hinged to the platform and folds up vertically when the system is turned to the side. The inclined ramp can be replaced by a step if required. The platform has a rope railing with removable stanchions.