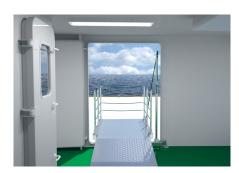

The platform has a ramp that slopes inward. The inclined ramp is hinged to the platform and folds up vertically when the system is turned to the side. The inclined ramp can be replaced by a step if required. The platform has a rope railing with removable stanchions.