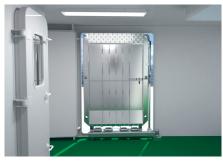

The platform is hinged on a swing arm so that it can be turned inwards and to the side in the upright position when not in use. It is suitable for use in a standard ship's door in the ship's side and is therefore a very efficient and less costly solution.

The platform has a ramp that slopes inward. The inclined ramp is hinged to the platform and folds up vertically when the system is turned to the side. The inclined ramp can be replaced by a step if required. The platform has a rope railing with removable stanchions.