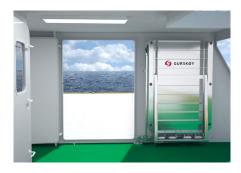

## Gurskøy Provisions Platform

Gurskøy Provisions Platform is a new product from Gurskøy that has received excellent reviews from our customers. The platform is entirely mechanical, with no hydraulics. The platform can easily be operated by one person, swiftly and efficiently. Platform 1400 x 2000 mm. Capacity SWL 1500 kg.

The platform is hinged on a swing arm so that it can be turned inwards and to the side in the upright position when not in use. It is suitable for use in a standard ship's door in the ship's side and is therefore a very efficient and less costly solution.